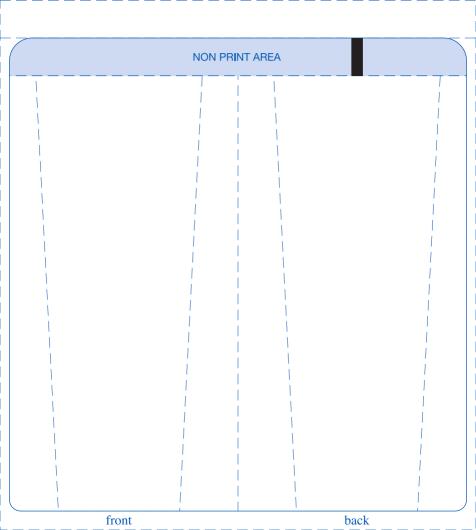

## Sealing Recommendation For Labelled Tubes

When sealing tubes that have had labels by Berry Astrapak we recommend the following sealing guidelines:

- The space between the cap and the base of the label should be a minimum of 5mm
- The space between the top of the label and the sealed area should be a minimum of 5mm
- The sealed area should have a minimum height of 7mm and a maximum of 10mm
- There is a 2mm above the sealed area allowed for trimming