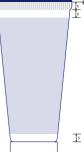

## Sealing Recommendation For Labelled Tubes

When sealing tubes that have had labels by Berry Astrapak we recommend the following sealing guidelines:

- The space between the cap and the base of the label should be a minimum of 5mm
- The space between the top of the label and the sealed area should be a minimum of 5mm
- The sealed area should have a minimum height of 7mm and a maximum of 10mm
  - There is a 2mm above the sealed area allowed for trimming

Not adhering to these recommendations can have adverse affect on the adhesision of the tube.

Berry Astrapak Tube Label Worksmap 80ml - 30x155mm

|       | NON PRI | NT AREA |      |
|-------|---------|---------|------|
|       |         |         |      |
| front |         | 1       | back |