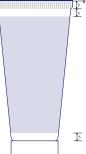

## Sealing Recommendation For Labelled Tubes

When sealing tubes that have had labels by Berry Astrapak we recommend the following sealing guidelines:

- The space between the cap and the base of the label should be a minimum of 5mm
- The space between the top of the label and the sealed area should be a minimum of 5mm
- The sealed area should have a minimum height of 7mm and a maximum of 10mm
- There is a 2mm above the sealed area allowed for trimming

Not adhering to these recommendations can have adverse affect on the adhesision of the tube.