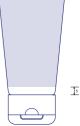

## Sealing Recommendation For Labelled Tubes

When sealing tubes that have had labels by Berry Astrapak we recommend the following sealing guidelines:

- The space between the cap and the base of the label should be a minimum of 5mm
- The space between the top of the label and the sealed area should be a minimum of 5mm
- The sealed area should have a minimum height of 7mm and a maximum of 10mm
  - There is a 2mm above the sealed area allowed for trimming

Not adhering to these recommendations can have adverse affect on the adhesision of the tube.

| <br>Berry | Astrapak 7 | ube Label Wo<br>0ml - 25x95n | rksmap<br>nm |  |
|-----------|------------|------------------------------|--------------|--|
|           |            | INT AREA                     |              |  |
| <br>      |            |                              |              |  |
|           |            |                              |              |  |
| front     |            |                              | back         |  |